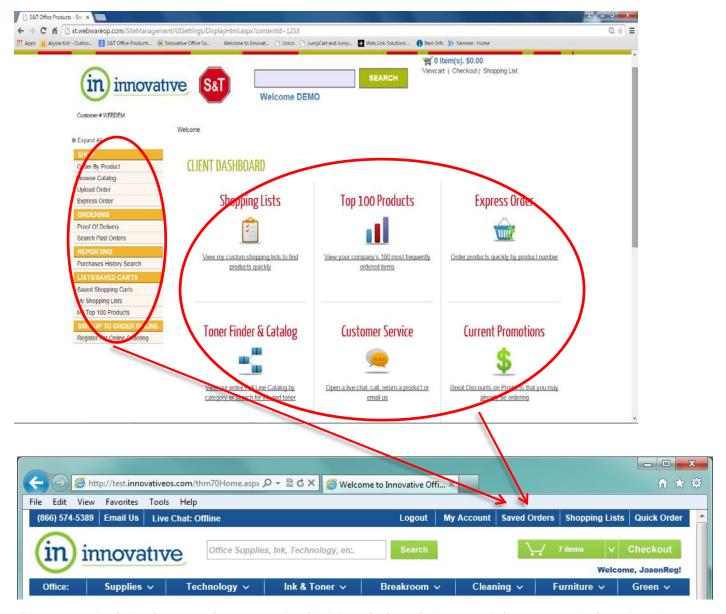

Previously we had static menus on the left side of the site as well as a navigation table when you logged in; all of those options have been moved up into a more cleanly designed header area of the site. This makes it easier to access key functions regardless of which page you're currently on.

Please see the following page for a more detailed description of where each feature can be found on the new layout.

## **New Location of Common Features**

| Feature                    | New Location                                                                                                                                                                                                                                                                                                                                       |
|----------------------------|----------------------------------------------------------------------------------------------------------------------------------------------------------------------------------------------------------------------------------------------------------------------------------------------------------------------------------------------------|
| Order by Product           | Quick Order link at top of page.                                                                                                                                                                                                                                                                                                                   |
| Browse Catalog             | Second blue bar in header has links to categories. Some of the categories in the bottom blue bar now have convenient drop-down menus for one click access into a category.                                                                                                                                                                         |
| Express Order              | Quick Order link at top of page.                                                                                                                                                                                                                                                                                                                   |
| Proof of Delivery          | My Account link at top of page, then "Lookup Orders, Invoices & Quotes".                                                                                                                                                                                                                                                                           |
| Search Past Orders         | Once you look up the order, proof of delivery info will be shown if available.  My Account link at top of page, then "Lookup Orders, Invoices & Quotes".                                                                                                                                                                                           |
| Purchases History Search   | My Account link at top of page, then "Search for Previously Purchased Items" or "Company Purchase History".                                                                                                                                                                                                                                        |
| Saved Shopping Carts       | Saved Orders link at top of page.                                                                                                                                                                                                                                                                                                                  |
| Orders Pending Approval    | Saved Orders link at top of page.                                                                                                                                                                                                                                                                                                                  |
| My Shopping Lists          | Favorites List link at top of page.                                                                                                                                                                                                                                                                                                                |
| My Top 100 Products        | My Account link at top of page, then "Company Purchase History".                                                                                                                                                                                                                                                                                   |
| Toner Finder & Catalog     | Second blue bar in header has a link to "Ink & Toner" finder, as well as drop-down menus for other categories.                                                                                                                                                                                                                                     |
| Customer Service           | Phone Number, Email Address or Live Chat option is available at the top of the page.                                                                                                                                                                                                                                                               |
| Current Promotions         | Located on the right side of the online ordering home page.                                                                                                                                                                                                                                                                                        |
| Online Return Request      | My Account link at the top of the page, then "Request a Return". Search for your order and follow on-screen instructions.                                                                                                                                                                                                                          |
| Cost Codes                 | These are now selected during the checkout process and have been renamed to Billing Codes. If you need to select Billing Codes for individual items, please contact customer care to have that change made on your login.                                                                                                                          |
| Credit Cards               | Previously if your orders were paid via credit card, you may not have seen any indication of this during the ordering process. On the Innovative system you will now see a step during checkout that requires you to confirm the charge.                                                                                                           |
| Selecting Shipping Address | You may be wondering why you now have to select your Shipping Address immediately after logging in. This is to support our "live stock check feature". Whenever you click "Add to Cart" we'll immediately check stock and notify you of a potential backorder. Knowing where the order is shipping is necessary to know which warehouses to check. |